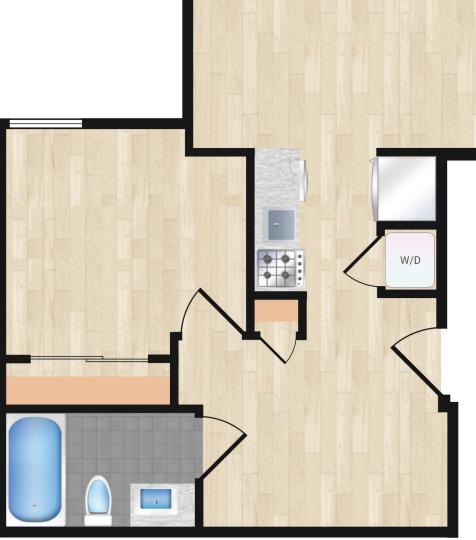

## <u>Unit</u>

421

## **Design Features**

Quartz Countertops with Tile Backsplash Stainless Steel Appliances Microwave and Dishwasher Custom Cabinets

Wide Plank Oak Wood Floors Custom Window Shades Recessed Lighting

Custom Bathroom Vanity Porcelain Tiled Floor Polished Chrome Fixtures Custom Linen Cabinets (Select Units) Bosch Washer and Dryer

Fitness Center Resident Lounge Rooftop Deck with Grill Package Reception Bike Storage Garage Parking (Additional Charge) Storage Lockers (Additional Charge)

Floor plans are artistic renderings provided for illustrative purposes only. We make no guarantee, warranty or representation as to the accuracy and completeness of the floor plan. Features may also be altered to keep pace with design evolution. We invite all prospective residents to conduct a careful in-person review of the property to determine the suitability of the home and for space requirements.