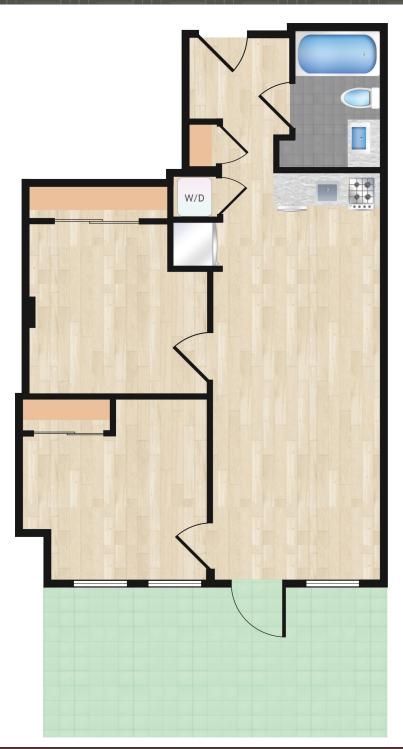

## <u>Unit</u>

119

## **Design Features**

Quartz Countertops with Tile Backsplash Stainless Steel Appliances Microwave and Dishwasher Custom Cabinets

Wide Plank Oak Wood Floors Custom Window Shades Recessed Lighting

Custom Bathroom Vanity Porcelain Tiled Floor Polished Chrome Fixtures Custom Linen Cabinets (Select Units) Bosch Washer and Dryer

Fitness Center Resident Lounge Rooftop Deck with Grill Package Reception Bike Storage Garage Parking (Additional Charge) Storage Lockers (Additional Charge)

Floor plans are artistic renderings provided for illustrative purposes only. We make no guarantee, warranty or representation as to the accuracy and completeness of the floor plan. Features may also be altered to keep pace with design evolution. We invite all prospective residents to conduct a careful in-person review of the property to determine the suitability of the home and for space requirements.