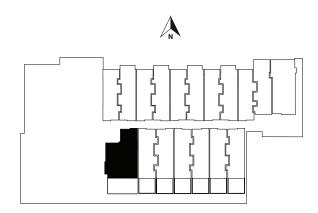

3220 Prospect Street, NW Washington, DC 20007 202.800.3620 weaversrow@keenermanagement.com weaversrow.com

## <u>Unit</u>

119

## **Design Features**

Quartz Countertops with Tile Backsplash Stainless Steel Appliances Microwave and Dishwasher Custom Cabinets

Wide Plank Oak Wood Floors Custom Window Shades Recessed Lighting

Custom Bathroom Vanity Porcelain Tiled Floor Polished Chrome Fixtures Custom Linen Cabinets (Select Units) Bosch Washer and Dryer

Fitness Center Resident Lounge Rooftop Deck with Grill Package Reception Bike Storage Garage Parking (Additional Charge) Storage Lockers (Additional Charge)





Floor plans are artistic renderings provided for illustrative purposes only. We make no guarantee, warranty or representation as to the accuracy and completeness of the floor plan. Features may also be altered to keep pace with design evolution. We invite all prospective residents to conduct a careful in-person review of the property to determine the suitability of the home and for space requirements.