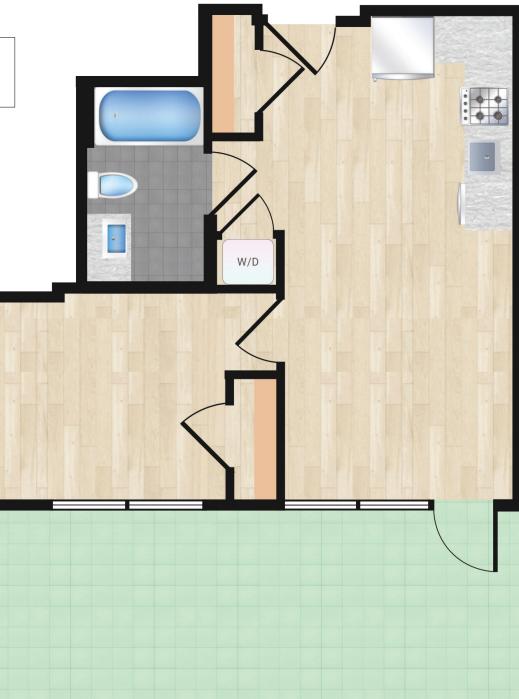

## <u>Unit</u>

509

## **Design Features**

Quartz Countertops with Tile Backsplash Stainless Steel Appliances Microwave and Dishwasher Custom Cabinets

Wide Plank Oak Wood Floors Custom Window Shades Recessed Lighting

Custom Bathroom Vanity Porcelain Tiled Floor Polished Chrome Fixtures Custom Linen Cabinets (Select Units) Bosch Washer and Dryer

Fitness Center Resident Lounge Rooftop Deck with Grill Package Reception Bike Storage Garage Parking (Additional Charge) Storage Lockers (Additional Charge)

Floor plans are artistic renderings provided for illustrative purposes only. We make no guarantee, warranty or representation as to the accuracy and completeness of the floor plan. Features may also be altered to keep pace with design evolution. We invite all prospective residents to conduct a careful in-person review of the property to determine the suitability of the home and for space requirements.