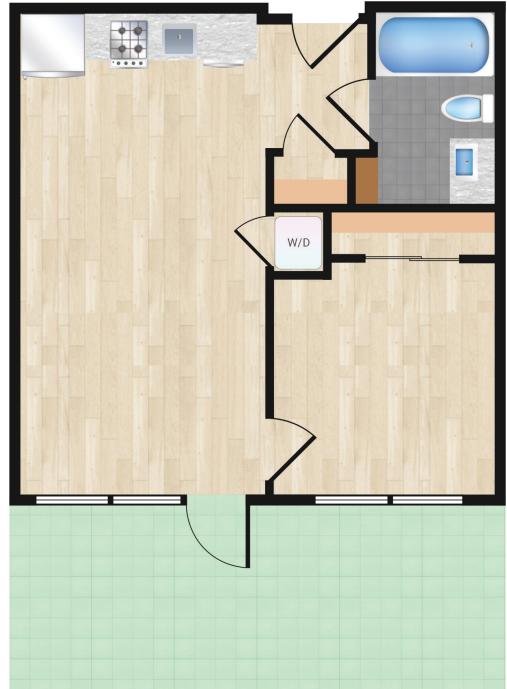

## Design Features

Quartz Countertops with Tile Backsplash Stainless Steel Appliances Microwave and Dishwasher Custom Cabinets

Wide Plank Oak Wood Floors Custom Window Shades Recessed Lighting

Custom Bathroom Vanity
Porcelain Tiled Floor
Polished Chrome Fixtures
Custom Linen Cabinets (Select Units)
Bosch Washer and Dryer