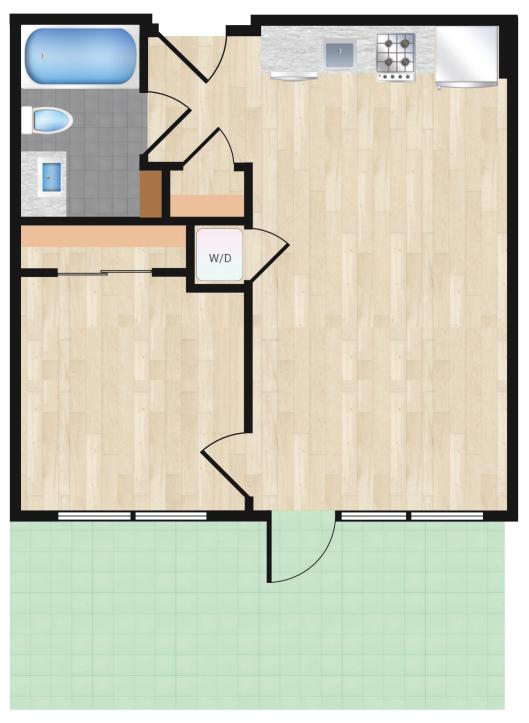

## **Design Features**

Quartz Countertops with Tile Backsplash Stainless Steel Appliances Microwave and Dishwasher Custom Cabinets

Wide Plank Oak Wood Floors Custom Window Shades Recessed Lighting

Custom Bathroom Vanity Porcelain Tiled Floor Polished Chrome Fixtures Custom Linen Cabinets (Select Units) Bosch Washer and Dryer

Fitness Center Resident Lounge Rooftop Deck with Grill Package Reception Bike Storage Garage Parking (Additional Charge) Storage Lockers (Additional Charge)

Floor plans are artistic renderings provided for illustrative purposes only. We make no guarantee, warranty or representation as to the accuracy and completeness of the floor plan. Features may also be altered to keep pace with design evolution. We invite all prospective residents to conduct a careful in-person review of the property to determine the suitability of the home and for space requirements.