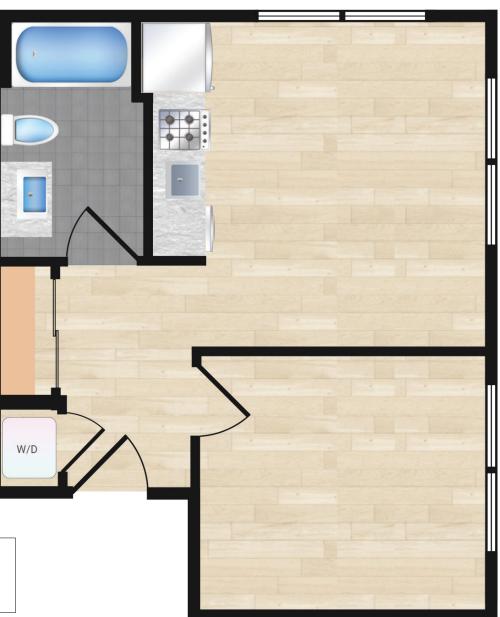

## <u>Unit</u>

505

## **Design Features**

Quartz Countertops with Tile Backsplash Stainless Steel Appliances Microwave and Dishwasher Custom Cabinets

Wide Plank Oak Wood Floors Custom Window Shades Recessed Lighting

Custom Bathroom Vanity Porcelain Tiled Floor Polished Chrome Fixtures Custom Linen Cabinets (Select Units) Bosch Washer and Dryer

Fitness Center Resident Lounge Rooftop Deck with Grill Package Reception Bike Storage Garage Parking (Additional Charge) Storage Lockers (Additional Charge)

A

Floor plans are artistic renderings provided for illustrative purposes only. We make no guarantee, warranty or representation as to the accuracy and completeness of the floor plan. Features may also be altered to keep pace with design evolution. We invite all prospective residents to conduct a careful in-person review of the property to determine the suitability of the home and for space requirements.