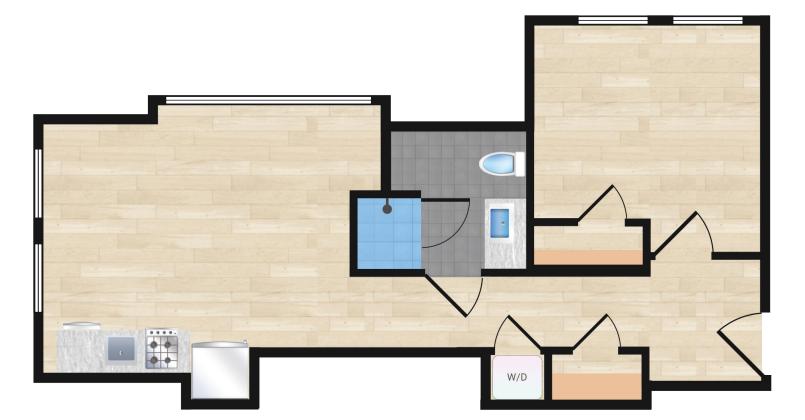

## <u>Unit</u>

321

## Design Features

Quartz Countertops with Tile Backsplash Stainless Steel Appliances Microwave and Dishwasher Custom Cabinets

Wide Plank Oak Wood Floors Custom Window Shades Recessed Lighting

Custom Bathroom Vanity Porcelain Tiled Floor Polished Chrome Fixtures Custom Linen Cabinets (Select Units) Bosch Washer and Dryer