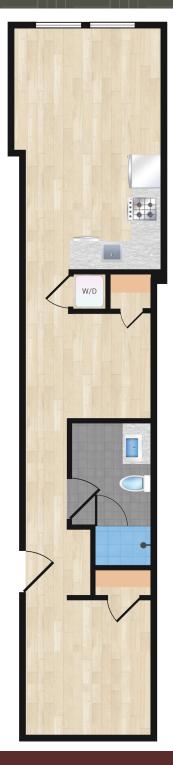

## <u>Units</u>

212, 312, 412

## **Design Features**

Quartz Countertops with Tile Backsplash Stainless Steel Appliances Microwave and Dishwasher Custom Cabinets

Wide Plank Oak Wood Floors Custom Window Shades Recessed Lighting

Custom Bathroom Vanity Porcelain Tiled Floor Polished Chrome Fixtures Custom Linen Cabinets (Select Units) Bosch Washer and Dryer