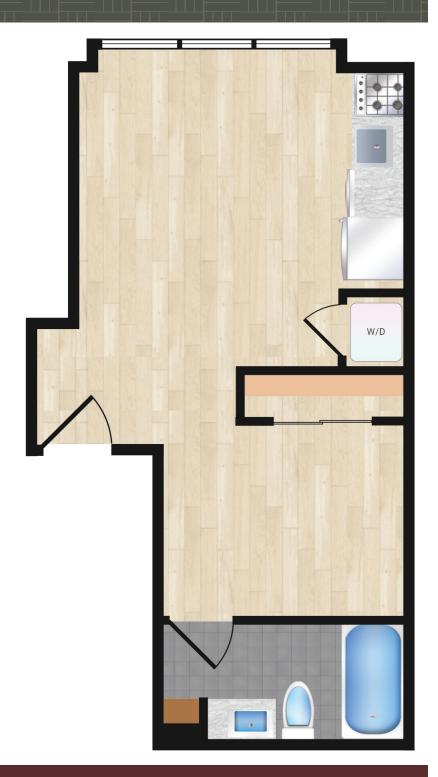

## **Design Features**

Quartz Countertops with Tile Backsplash Stainless Steel Appliances Microwave and Dishwasher Custom Cabinets

Wide Plank Oak Wood Floors Custom Window Shades Recessed Lighting

Custom Bathroom Vanity
Porcelain Tiled Floor
Polished Chrome Fixtures
Custom Linen Cabinets (Select Units)
Bosch Washer and Dryer