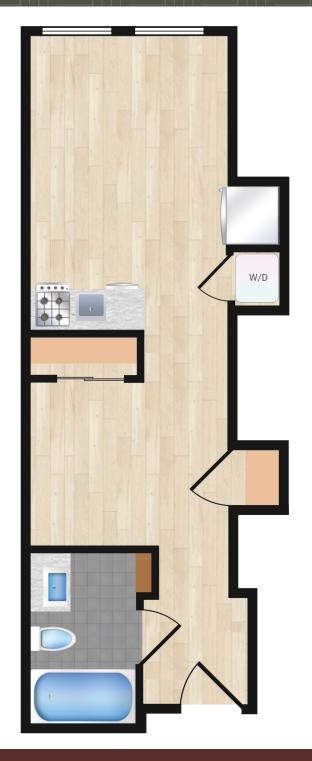

3220 Prospect Street, NW Washington, DC 20007 202.800.3620

weaversrow@keenermanagement.com weaversrow.com

<u>Unit</u>

409

## **Design Features**

Quartz Countertops with Tile Backsplash Stainless Steel Appliances Microwave and Dishwasher Custom Cabinets

Wide Plank Oak Wood Floors Custom Window Shades Recessed Lighting

Custom Bathroom Vanity
Porcelain Tiled Floor
Polished Chrome Fixtures
Custom Linen Cabinets (Select Units)
Bosch Washer and Dryer