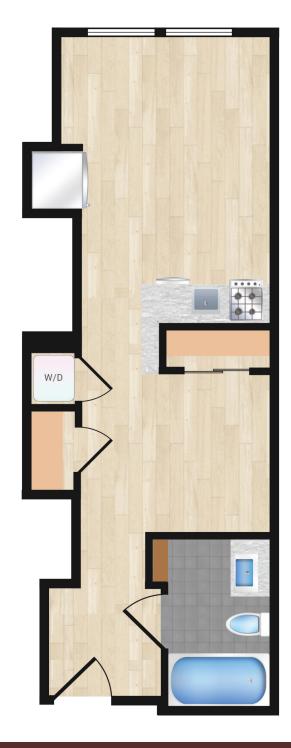

3220 Prospect Street, NW Washington, DC 20007 202.800.3620

weaversrow@keenermanagement.com weaversrow.com <u>Units</u>

402, 404, 406, 408

## **Design Features**

Quartz Countertops with Tile Backsplash Stainless Steel Appliances Microwave and Dishwasher Custom Cabinets

Wide Plank Oak Wood Floors Custom Window Shades Recessed Lighting

Custom Bathroom Vanity
Porcelain Tiled Floor
Polished Chrome Fixtures
Custom Linen Cabinets (Select Units)
Bosch Washer and Dryer