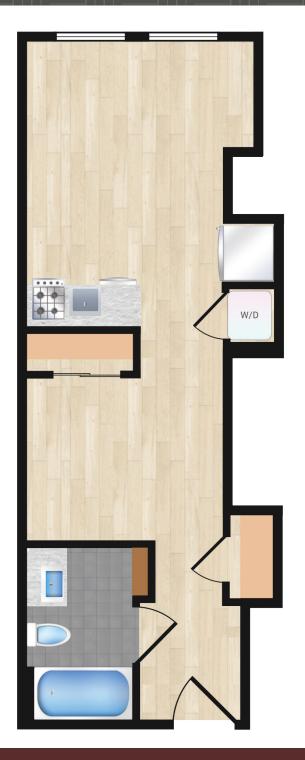

## **Design Features**

Quartz Countertops with Tile Backsplash Stainless Steel Appliances Microwave and Dishwasher Custom Cabinets

Wide Plank Oak Wood Floors Custom Window Shades Recessed Lighting

Custom Bathroom Vanity
Porcelain Tiled Floor
Polished Chrome Fixtures
Custom Linen Cabinets (Select Units)
Bosch Washer and Dryer