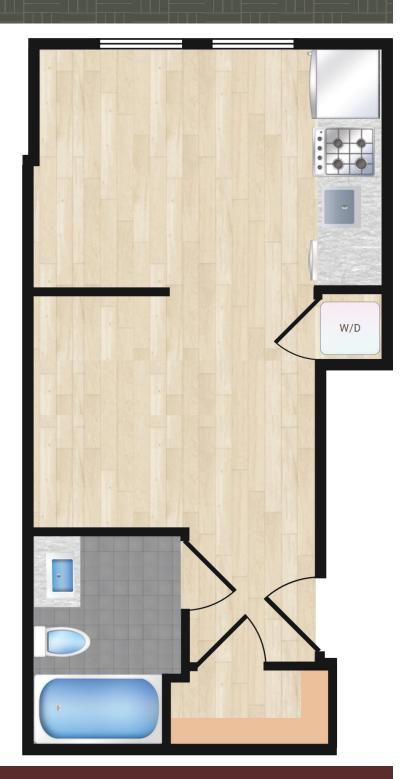

3220 Prospect Street, NW Washington, DC 20007 202.800.3620

weaversrow@keenermanagement.com weaversrow.com <u>Unit</u>

221

## **Design Features**

Quartz Countertops with Tile Backsplash Stainless Steel Appliances Microwave and Dishwasher Custom Cabinets

Wide Plank Oak Wood Floors Custom Window Shades Recessed Lighting

Custom Bathroom Vanity
Porcelain Tiled Floor
Polished Chrome Fixtures
Custom Linen Cabinets (Select Units)
Bosch Washer and Dryer