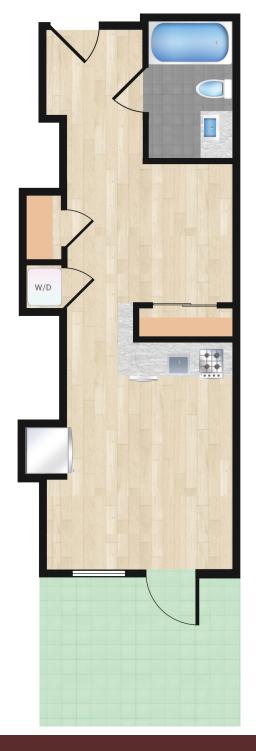

## **Design Features**

Quartz Countertops with Tile Backsplash Stainless Steel Appliances Microwave and Dishwasher Custom Cabinets

Wide Plank Oak Wood Floors Custom Window Shades Recessed Lighting

Custom Bathroom Vanity Porcelain Tiled Floor Polished Chrome Fixtures Custom Linen Cabinets (Select Units) Bosch Washer and Dryer