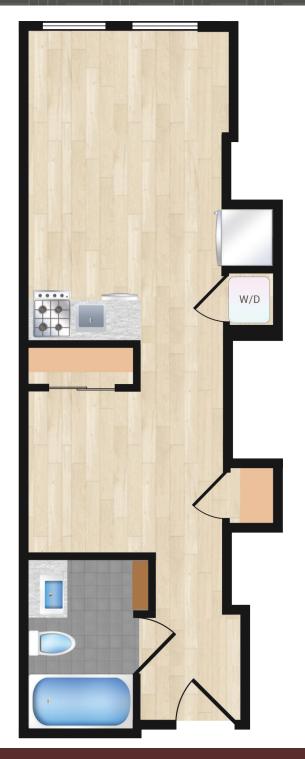

## **Design Features**

Quartz Countertops with Tile Backsplash Stainless Steel Appliances Microwave and Dishwasher Custom Cabinets

Wide Plank Oak Wood Floors Custom Window Shades Recessed Lighting

Custom Bathroom Vanity
Porcelain Tiled Floor
Polished Chrome Fixtures
Custom Linen Cabinets (Select Units)
Bosch Washer and Dryer