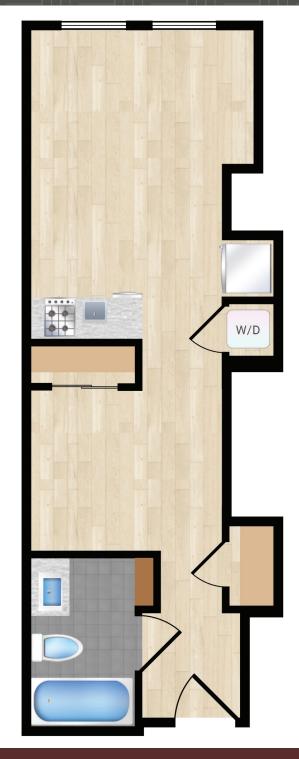

## **Design Features**

Quartz Countertops with Tile Backsplash Stainless Steel Appliances Microwave and Dishwasher Custom Cabinets

Wide Plank Oak Wood Floors Custom Window Shades Recessed Lighting

Custom Bathroom Vanity
Porcelain Tiled Floor
Polished Chrome Fixtures
Custom Linen Cabinets (Select Units)
Bosch Washer and Dryer